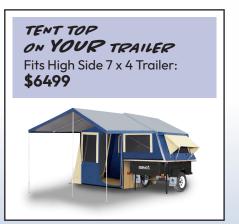

FROM \$12,990

















**MARLIN** 

**EXPLORER** 

MADE SINCE 2006

5+ Persons

### KEY FEATURES

- ★ Australian Owned Australian Made
- ★ Towable by the Smallest of Cars 500kg Tare • 20kg Ball Weight
- ★ 1 Person Set Up in just 2 Minutes
- ★ Insulated Roof: Cool in Summer Warm in Winter
  - **FINANCE AVAILABLE**
  - 6 MONTH LAY BY WITH 10% DEPOSIT



# MARLIN EXPLORER







# INCLUSIONS



#### UPGRADE YOUR TRAILER

#### LIGHT OFF ROAD

Suitable for dirt roads, national parks, light beach driving.

50 x 50 RHS chassis, 40mm Square Axle, Eye to Eye Off Road Suspension, Brand New 235/75/15 All Terrain Tyres, 100 x 50 Drawbar, Sealed Tailgate, 2nd Stabiliser Leg. Rear Recovery Mount.

## EXTREME OFF ROAD

Upgrade to Rebound Eye to Eye Supension, 45mm Square Axle, Ark XO Off Road Hitch, Front Corner Bash Plates.



| PRODU(T                                                                                   | PRICE<br>\$ | <i>Standard</i> \$12,990 | <i>DELU×E</i><br>\$14,990 | <i>ULTIMATE</i><br>\$19,990 |
|-------------------------------------------------------------------------------------------|-------------|--------------------------|---------------------------|-------------