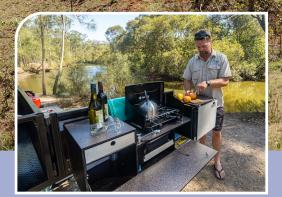

FROM \$12,990

















**MARLIN** 

**EXPLORER** 

MADE SINCE 2006

5+ Persons

### KEY FEATURES

- ★ Australian Owned Australian Made
- ★ Towable by the Smallest of Cars 500kg Tare • 20kg Ball Weight
- ★ 1 Person Set Up in just 2 Minutes
- ★ Insulated Roof: Cool in Summer Warm in Winter
  - **FINANCE AVAILABLE**
  - 6 MONTH LAY BY WITH 10% DEPOSIT



# MARLIN EXPLORER







# INCLUSIONS



#### UPGRADE YOUR TRAILER

#### LIGHT OFF ROAD

Suitable for dirt roads, national parks, light beach driving.

50 x 50 RHS chassis, 40mm Square Axle, Eye to Eye Off Road Suspension, Brand New 235/75/15 All Terrain Tyres, 100 x 50 Drawbar, Sealed Tailgate, 2nd Stabiliser Leg. Rear Recovery Mount.

## EXTREME OFF ROAD

Upgrade to Rebound Eye to Eye Supension, 45mm Square Axle, Ark XO Off Road Hitch, Front Corner Bash Plate