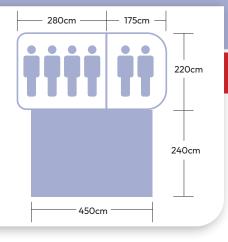

FROM \$12,990

















**MARLIN** 

**EXPLORER** 

MADE SINCE 2006

5+ Persons

### KEY FEATURES

- ★ Australian Owned Australian Made
- ★ Towable by the Smallest of Cars 500kg Tare • 20kg Ball Weight
- ★ 1 Person Set Up in just 2 Minutes
- ★ Insulated Roof: Cool in Summer Warm in Winter
  - **FINANCE AVAILABLE**
  - 6 MONTH LAY BY WITH 10% DEPOSIT



# MARLIN EXPLORER







# INCLUSIONS



#### UPGRADE YOUR TRAILER

#### LIGHT OFF ROAD

Suitable for dirt roads, national parks, light beach driving.

50 x 50 RHS chassis, 40mm Square Axle, Eye to Eye Off Road Suspension, Brand New 235/75/15 All Terrain Tyres, 100 x 50 Drawbar, Sealed Tailgate, 2nd Stabiliser Leg. Rear Recovery Mount.

## EXTREME OFF ROAD

Upgrade to Rebound Eye to Eye Supension, 45mm Square Axle, Ark XO Off Road Hitch, Front Corner Bash Plates.